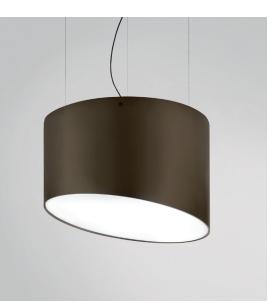

| Da | It | e |  |  |
|----|----|---|--|--|
|    |    |   |  |  |

Туре Project Name **duattrobi** inc

**PENNA 650** 

Design: QUATTROBI TECHNICAL DEPARTMENT

Custom made cylindrical LED suspension, titanium glossy frame. Optical assembly equipped with a front protection louver. Driver included.

## **PRODUCT FEATURES**

| Туре:               | Suspension                                        |
|---------------------|---------------------------------------------------|
| Applications:       | Indoor                                            |
| Luminaire material: | Steel and PMMA                                    |
| Protective screen:  | Opal PMMA                                         |
| Light source:       | LED                                               |
| Power Supply:       | Electronic constant current LED driver, 120V 60Hz |
| Wattage:            | 23                                                |
| Delivered lumens:   | 3000 lm                                           |
| Color Temp:         | 3000K                                             |
| CRI:                | 80                                                |
| Dimming:            | Phase cut dimming                                 |
|                     |                                                   |