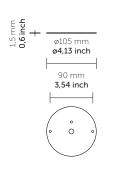

| Da | It | e |  |  |
|----|----|---|--|--|
|    |    |   |  |  |

Туре Project Name **duattrobi** inc

**PENNA 650** 

Design: QUATTROBI TECHNICAL DEPARTMENT

Custom made cylindrical LED suspension, titanium glossy frame. Optical assembly equipped with a front protection louver. Driver included.

## **PRODUCT FEATURES**

| Туре:               | Suspension                                        |
|---------------------|---------------------------------------------------|
| Applications:       | Indoor                                            |
| Luminaire material: | Steel and PMMA                                    |
| Protective screen:  | Opal PMMA                                         |
| Light source:       | LED                                               |
| Power Supply:       | Electronic constant current LED driver, 120V 60Hz |
| Wattage:            | 23                                                |
| Delivered lumens:   | 3000 lm                                           |
| Color Temp:         | 3000K                                             |
| CRI:                | 80                                                |
| Dimming:            | Phase cut dimming                                 |
|                     |                                                   |