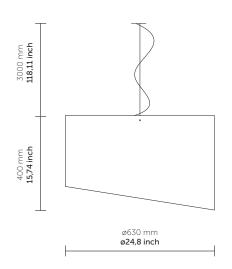

| Da | It | e |  |  |
|----|----|---|--|--|
|    |    |   |  |  |

Туре Project Name **duattrobi** inc

**PENNA 650** 

Design: QUATTROBI TECHNICAL DEPARTMENT

Custom made cylindrical LED suspension, titanium glossy frame. Optical assembly equipped with a front protection louver. Driver included.

## **PRODUCT FEATURES**

| Туре:               | Suspension                                        |
|---------------------|---------------------------------------------------|
| Applications:       | Indoor                                            |
| Luminaire material: | Steel and PMMA                                    |
| Protective screen:  | Opal PMMA                                         |
| Light source:       | LED                                               |
| Power Supply:       | Electronic constant current LED driver, 120V 60Hz |
| Wattage:            | 23                                                |
| Delivered lumens:   | 3000 lm                                           |
| Color Temp:         | 3000K                                             |
| CRI:                | 80                                                |
| Dimming:            | Phase cut dimming                                 |
|                     |                                                   |