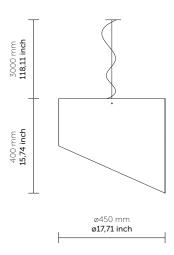

# **PENNA 450**

Design: QUATTROBI TECHNICAL DEPARTMENT

Custom made cylindrical LED suspension, titanium glossy frame. Optical assembly equipped with a front protection louver. Driver included.

Lisitings: c UL us LISTED

## **PRODUCT FEATURES**

Type: Suspension
Applications: Indoor

Luminaire material: Steel and PMMA
Protective screen: Opal PMMA

Light source: LED

Power Supply: Electronic constant current LED driver, 120V 60Hz

Wattage: 15
Delivered lumens: 2000 lm
Color Temp: 3000K
CRI: 80

Dimming: Phase cut dimming