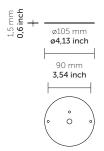

## **PRODUCT FEATURES**

Type: Suspension
Applications: Indoor

Luminaire material: Steel and PMMA
Protective screen: Opal PMMA

Light source: LED

Power Supply: Electronic constant current LED driver, 120V 60Hz