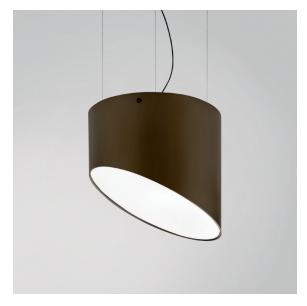

# **PENNA 450**

Design: QUATTROBI TECHNICAL DEPARTMENT

Custom made cylindrical LED suspension, titanium glossy frame. Optical assembly equipped with a front protection louver. Driver included.

Lisitings: c UL us LISTED

## **PRODUCT FEATURES**

Type: Suspension
Applications: Indoor

Luminaire material: Steel and PMMA
Protective screen: Opal PMMA

Light source: LED

Power Supply: Electronic constant current LED driver, 120V 60Hz