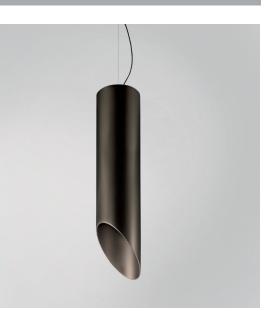

## **PENNA 130**

Design: QUATTROBI TECHNICAL DEPARTMENT

Custom made cylindrical LED suspension, titanium glossy frame. Optical assembly equipped with a front protection louver. Driver included.

## PRODUCT FEATURES

| Туре:               | Suspension                                        |
|---------------------|---------------------------------------------------|
| Applications:       | Indoor                                            |
| Luminaire material: | Steel and PMMA                                    |
| Protective screen:  | Opal PMMA                                         |
| Light source:       | LED                                               |
| Power Supply:       | Electronic constant current LED driver, 120V 60Hz |
| Wattage:            | 10                                                |
| Delivered lumens:   | 1500 lm                                           |
| Color Temp:         | 3000K                                             |
| CRI:                | 90                                                |
| Dimming:            | Phase cut dimming                                 |
|                     |                                                   |