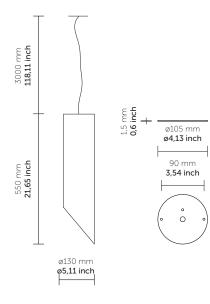

## **PENNA 130**

Design: QUATTROBI TECHNICAL DEPARTMENT

Custom made cylindrical LED suspension, titanium glossy frame. Optical assembly equipped with a front protection louver. Driver included.

## PRODUCT FEATURES

| Туре:               | Suspension                                        |
|---------------------|---------------------------------------------------|
| Applications:       | Indoor                                            |
| Luminaire material: | Steel and PMMA                                    |
| Protective screen:  | Opal PMMA                                         |
| Light source:       | LED                                               |
| Power Supply:       | Electronic constant current LED driver, 120V 60Hz |
| Wattage:            | 10                                                |
| Delivered lumens:   | 1500 lm                                           |
| Color Temp:         | 3000K                                             |
| CRI:                | 90                                                |
| Dimming:            | Phase cut dimming                                 |
|                     |                                                   |